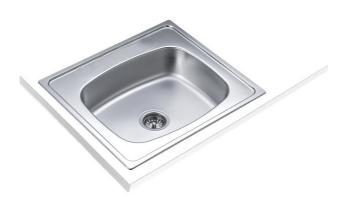

## 635.560 (25.22) 1B 8 Inset stainless steel sink with one bowl

Antibacterial

Lifetime warranty

**DESCRIPTION** 

Inset stainless steel sink with one bowl

**COLOURS** 

**REFERENCE** 

REF. 40136645 EAN. 8421152104279

## **FEATURES**

Diverse Series
Stainless steel sink
One bowl
Inset installation
3½" manual waste without overflow
204 mm deep bowl
60 cm base unit

## **TECHNICAL DETAILS**

**MAIN BOWL** Main Bowl Length (mm): 500 Main Bowl Width (mm): 400

Main Bowl Depth (mm): 204

**OTHER FEATURES** Material: Stainless Steel Type of installation: Inset

Number of tap holes: 1 Overflow hole: No