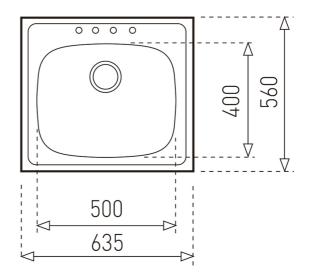

## **DIMENSIONS**

Product height (mm): Product width (mm): 560 Product depth (mm): 204 Product length (mm): 635

Net weight (Kg):

## **TECHNICAL DETAILS**

**MAIN BOWL** Main Bowl Length (mm): 500 Main Bowl Width (mm): 400

Main Bowl Depth (mm): 204

**OTHER FEATURES** Material: Stainless Steel Type of installation: Inset

Number of tap holes: 1 Overflow hole: No