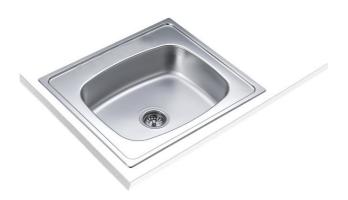

## **635.560 (25.22) 1B 8** Inset stainless steel sink One bowl

Antibacterial

Lifetime warranty

**DESCRIPTION** Inset stainless steel sink One bowl

LIFE STYLE Total

**COLOURS** 

**REFERENCE** REF. 40136645 EAN. 8421152104279

## **FEATURES**

Diverse Series
Stainless steel sink
One bowl
Inset installation
3½" manual waste without overflow
204 mm deep bowl
60 cm base unit