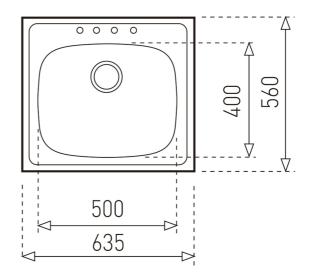

## **DIMENSIONS**

Product height (mm): Product width (mm): 560 Product depth (mm): 204 Product length (mm): 635

Net weight (Kg):

## **TECHNICAL DETAILS**

**MAIN BOWL** Main Bowl Length (mm): 500 Main Bowl Width (mm): 400

Main Bowl Depth (mm): 204

**OTHER FEATURES** Material: Stainless Steel Type of installation: Inset

Number of tap holes: 1 Overflow hole: No