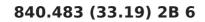

## DIMENSIONS

**TEKA** 

Product height (mm): Product width (mm): 483 Product depth (mm): 153 Product length (mm): 840 Net weight (Kg):