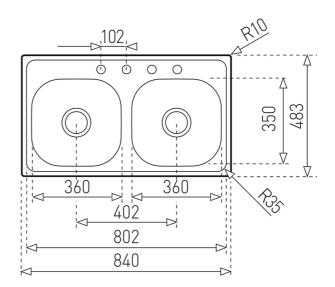

## DIMENSIONS

**TEKA** 

Product height (mm): Product width (mm): 483 Product depth (mm): 153 Product length (mm): 840 Net weight (Kg):

## **TECHNICAL DETAILS**

| MAIN BOWL      | Main Bowl Length (mm): 360<br>Main Bowl Width (mm): 350<br>Main Bowl Depth (mm): 153                                                           |
|----------------|------------------------------------------------------------------------------------------------------------------------------------------------|
| OTHER FEATURES | Material: Stainless Steel<br>Type of installation: Inset<br>Number of tap holes: 1<br>Overflow hole: No<br>Sink Bowl / Top thickness (mm): 0,6 |
| SECONDARY BOWL | Secondary Bowl Length (mm): 360<br>Secondary Bowl Width (mm): 350<br>Secondary Bowl Depth (mm): 153                                            |
| SINK LAY OUT   | Number of bowls: 2<br>Number of drainers: 0                                                                                                    |