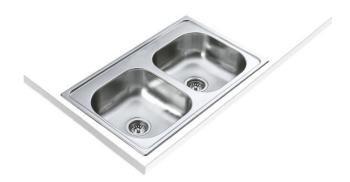

Antibacterial

Lifetime warranty

DESCRIPTION

**TEKA** 

COLOURS

REFERENCE

Topmount stainless steel sink with two bowls

REF. 40136633 EAN. 8421152104156

## FEATURES

Diverse Series Stainless steel sink Two bowls Inset installation 3½" manual waste without overflow 153 mm deep bowls 80 cm base unit

## **TECHNICAL DETAILS**

| MAIN BOWL      | Main Bowl Length (mm): 360<br>Main Bowl Width (mm): 350<br>Main Bowl Depth (mm): 153                                                           |
|----------------|------------------------------------------------------------------------------------------------------------------------------------------------|
| OTHER FEATURES | Material: Stainless Steel<br>Type of installation: Inset<br>Number of tap holes: 1<br>Overflow hole: No<br>Sink Bowl / Top thickness (mm): 0,6 |
| SECONDARY BOWL | Secondary Bowl Length (mm): 360<br>Secondary Bowl Width (mm): 350<br>Secondary Bowl Depth (mm): 153                                            |
| SINK LAY OUT   | Number of bowls: 2<br>Number of drainers: 0                                                                                                    |