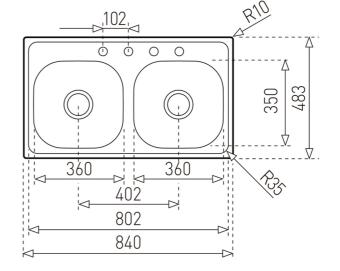

## **DIMENSIONS**

Product height (mm): Product width (mm): 483 Product depth (mm): 204 Product length (mm): 840

Net weight (Kg):

## **TECHNICAL DETAILS**

**MAIN BOWL** Main Bowl Length (mm): 360 Main Bowl Width (mm): 314

Main Bowl Depth (mm): 204

**OTHER FEATURES** Material: Stainless Steel Type of installation: Inset

Number of tap holes: 1 Overflow hole: No

Sink Bowl / Top thickness (mm): 0,9

**SECONDARY BOWL** Secondary Bowl Length (mm): 360

Secondary Bowl Width (mm): 314 Secondary Bowl Depth (mm): 204

**SINK LAY OUT** Number of bowls: 2

Number of drainers: 0