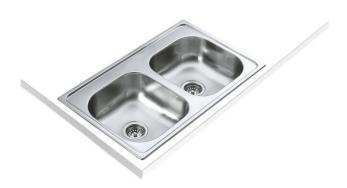

## 840.483 (33.19) 2B 8 Topmount stainless steel sink with two bowls

Antibacterial

Lifetime warranty

**DESCRIPTION** 

Topmount stainless steel sink with two bowls

**COLOURS** 

**REFERENCE** 

REF. 40136630 EAN. 8421152104125

## **FEATURES**

Diverse Series
Stainless steel sink
Two bowls
Inset installation
3½" manual waste without overflow
204 mm deep bowls
80 cm base unit

## **DIMENSIONS**

Product height (mm): Product width (mm): 483 Product depth (mm): 204 Product length (mm): 840

Net weight (Kg):