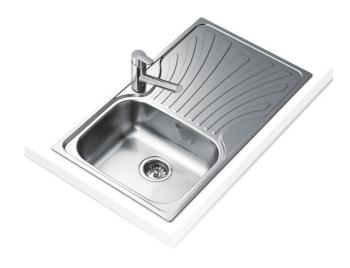

Antibacterial

Lifetime warranty

DESCRIPTION

COLOURS

REFERENCE

Inset stainless steel sink with one bowl and one drainer

REF. 40109210 EAN. 8421152044124

**TEKA** 

## FEATURES

Stainless steel sink One bowl and one drainer Inset installation 3½" manual basket waste with siphon 150 mm deep bowl 45 cm base unit