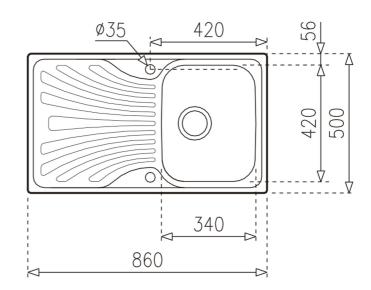

## DIMENSIONS

Product height (mm): Product width (mm): 500 Product depth (mm): 150 Product length (mm): 860 Net weight (Kg): 3,42

## **TECHNICAL DETAILS**

| MAIN BOWL      | Main Bowl Length (mm): 340<br>Main Bowl Width (mm): 420<br>Main Bowl Depth (mm): 150                                                            |
|----------------|-------------------------------------------------------------------------------------------------------------------------------------------------|
| OTHER FEATURES | Material: Stainless Steel<br>Type of installation: Inset<br>Valve hole type: 3½"<br>Overflow hole: Round<br>Sink Bowl / Top thickness (mm): 0,6 |
| OTHERS         | Base unit (cm): 45                                                                                                                              |
| SINK LAY OUT   | Number of bowls: 1<br>Number of drainers: 1<br>Drainer position: Reversible                                                                     |