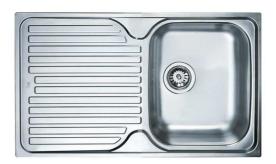

# **Princess 50 1B 1D** Inset stainless steel sink with one bowl and one drainer

Antibacterial

Lifetime warranty

**DESCRIPTION** 

Inset stainless steel sink with one bowl and one drainer

**COLOURS** 

**REFERENCE** 

#### **FEATURES**

Stainless steel sink
One bowl and one drainer
Inset installation
3½" manual basket waste with siphon
150 mm deep bowl
60 cm base unit