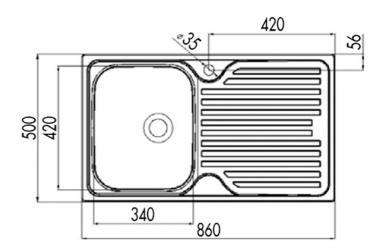

#### **DIMENSIONS**

Product height (mm): Product width (mm): 500 Product depth (mm): 150 Product length (mm): 860 Net weight (Kg): 3,46

## **TECHNICAL DETAILS**

MAIN BOWL Main Bowl Length (mm): 340
Main Bowl Width (mm): 420

Main Bowl Depth (mm): 150

OTHER FEATURES

Material: Stainless Steel

Type of installation: Inset

Number of tap holes: 1 Valve hole type: 3½" Overflow hole: Round

Sink Bowl / Top thickness (mm): 0,6

OTHERS Base unit (cm): 45

SINK LAY OUT

Number of bowls: 1

Number of drainers: 1

**Drainer position:** Left