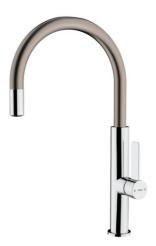

## FOT 995 Single lever kitchen tap with aerator integrated in the spout

Fingerprint-

Proof

Saving Water

Swivel spout

Easy installation

PVD

**DESCRIPTION** 

Single lever kitchen tap with aerator integrated in the spout

**COLOURS** 

**REFERENCE** 

REF. 116030035 EAN. 8434778009262

## **FEATURES**

Metallic Edition, Titanium Collection
High spout kitchen tap
Swivel spout
Anti-scale aerator
Cartridge with ceramic discs of high resistance
Highly precise temperature control
Greater handling sensitivity with smoother movements
Easy-Quick fixation system
3/8" - 1/2" flexible inlet pipes