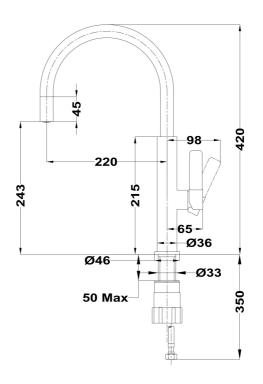

## **DIMENSIONS**

Product height (mm): 420 Product width (mm): Product depth (mm): Product length (mm): Net weight (Kg): 0,95