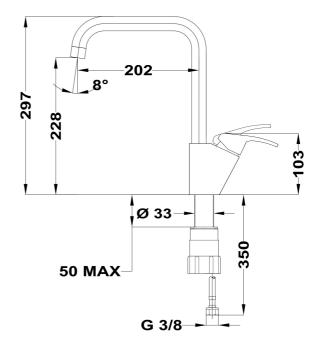

### DIMENSIONS

Product height (mm): 297 Product width (mm): Product depth (mm): Product length (mm): Net weight (Kg): 1,67