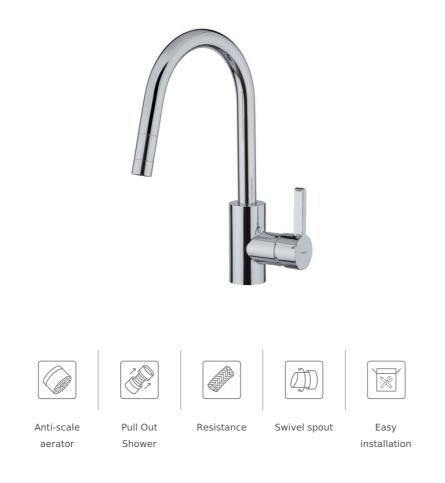

#### **FEATURES**

High spout pull-out kitchen tap Swivel spout Anti-scale aerator Pull-out 1 function: normal Extra resistant flexible hose Cartridge with ceramic discs of high resistance Highly precise temperature control Greater handling sensitivity with smoother movements Easy-Quick fixation system 3/8" certified flexible inlet pipes