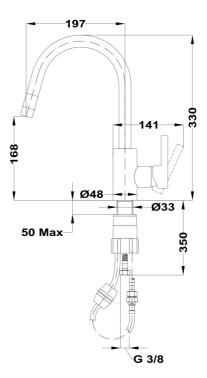

#### DIMENSIONS

Product height (mm): 330 Product width (mm): Product depth (mm): Product length (mm): Net weight (Kg): 2