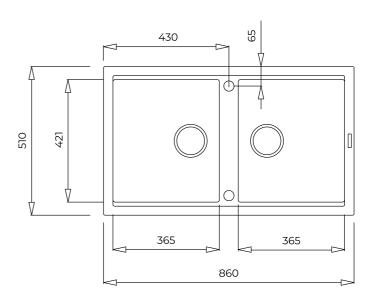

## **DIMENSIONS**

Product height (mm): Product width (mm): 510 Product depth (mm): Product length (mm): 860 Net weight (Kg): 14,12

## **TECHNICAL DETAILS**

**MAIN BOWL** 

Main Bowl Length (mm): 365 Main Bowl Width (mm): 421 Main Bowl Depth (mm): 200

**OTHER FEATURES** 

Material: Tegranite+
Type of installation: Inset
Number of tap holes: Pre-Drilled

Valve hole type: 3½"
Overflow hole: Round

**OTHERS** 

Base unit (cm): 90

**SECONDARY BOWL** 

Secondary Bowl Length (mm): 365 Secondary Bowl Width (mm): 421 Secondary Bowl Depth (mm): 200 SINK LAY OUT

Number of bowls: 2