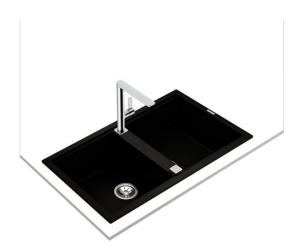

## Nova 90 B-TG 2B Inset Nova Series sink with two bowls

200mm depth Colour Intensity

Easy Clean

Food safe

High resistance

**DESCRIPTION** Inset Nova Series sink with two bowls

LIFE STYLE Maestro

**COLOURS** 

## **FEATURES**

Nova Series
Tegranite+ sink
Two bowls
Inset installation
3½" automatic waste basket with siphon
HelixPro waste basket
200 mm deep bowls
90 cm base unit