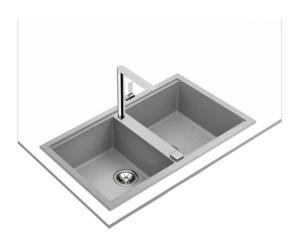

## Nova 90 B-TG 2B Inset Nova Series sink with two bowls

200mm depth Colour Intensity

Easy Clean

Food safe

High resistance

**DESCRIPTION** 

Inset Nova Series sink with two bowls

LIFE STYLE

## **FEATURES**

Nova Series
Tegranite+ sink
Two bowls
Inset installation
3½" automatic waste basket with siphon
HelixPro waste basket
200 mm deep bowls
90 cm base unit