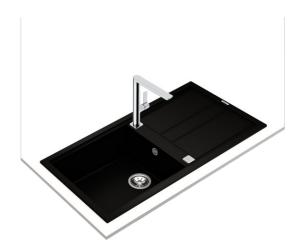

## Nova 60 L-TG 1B 1D Inset Nova Series sink with one bowl and one drainer

200mm depth Colour Intensity

Easy Clean

Food safe

High resistance

**DESCRIPTION** 

Inset Nova Series sink with one bowl and one drainer

## **FEATURES**

Nova Series
Tegranite+ sink
One bowl and one drainer
Inset installation
3½" automatic waste basket with siphon
HelixPro waste basket
200 mm deep bowl
60 cm base unit