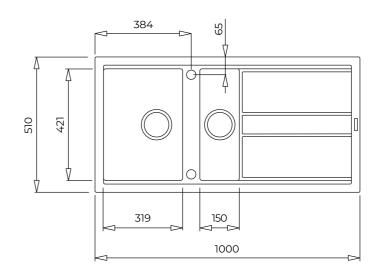

## DIMENSIONS

ТЕКА

Product height (mm): Product width (mm): 510 Product depth (mm): Product length (mm): 1000 Net weight (Kg): 15,6

## **TECHNICAL DETAILS**

| MAIN BOWL      | Main Bowl Length (mm): 319<br>Main Bowl Width (mm): 421<br>Main Bowl Depth (mm): 200                                                    |
|----------------|-----------------------------------------------------------------------------------------------------------------------------------------|
| OTHER FEATURES | Material: Tegranite+<br>Type of installation: Inset<br>Number of tap holes: Pre-Drilled<br>Valve hole type: 3½"<br>Overflow hole: Round |
| OTHERS         | Base unit (cm): 60                                                                                                                      |
| SECONDARY BOWL | Secondary Bowl Length (mm): 150<br>Secondary Bowl Width (mm): 421<br>Secondary Bowl Depth (mm): 140                                     |