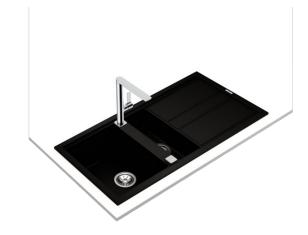

## DESCRIPTION

COLOURS

REFERENCE

Inset Nova Series sink with one bowl and one drainer

REF. 115360014 EAN. 8434778023930 **TEKA** 

## FEATURES

Nova Series Tegranite+ sink Two bowls and one drainer Inset installation 3½" automatic waste basket with siphon HelixPro waste basket 200 and 140 mm deep bowls 60 cm base unit