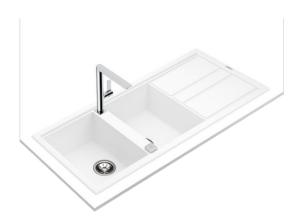

## Nova 80 B-TG 2B 1D Inset Nova Series sink with tow bowls and one drainer

200mm depth Colour Intensity

Easy Clean

Food safe

High resistance

**DESCRIPTION** 

Inset Nova Series sink with tow bowls and one drainer

## **FEATURES**

Nova Series
Tegranite+ sink
Two bowls and one drainer
Inset installation
3½" automatic waste basket with siphon
HelixPro waste basket
200 mm deep bowls
80 cm base unit