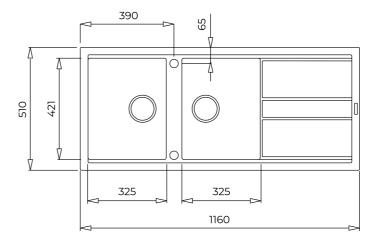

## **DIMENSIONS**

Product height (mm): Product width (mm): 510 Product depth (mm): Product length (mm): 1160 Net weight (Kg): 17,84

## **TECHNICAL DETAILS**

MAIN BOWL Main Bowl Length (mm): 325
Main Bowl Width (mm): 421

Main Bowl Depth (mm): 200

OTHER FEATURES Material: Tegranite+

Type of installation: Inset
Number of tap holes: Pre-Drilled

Valve hole type: 3½" Overflow hole: Round

OTHERS Base unit (cm): 80

SECONDARY BOWL

Secondary Bowl Length (mm): 325

Secondary Bowl Width (mm): 421

Secondary Bowl Depth (mm): 200

SINK LAY OUT

Number of bowls: 2