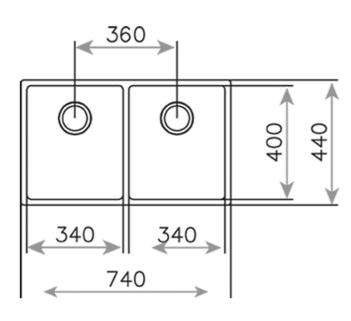

#### **DIMENSIONS**

Product height (mm): Product width (mm): 440 Product depth (mm): 200 Product length (mm): 740 Net weight (Kg): 6,04