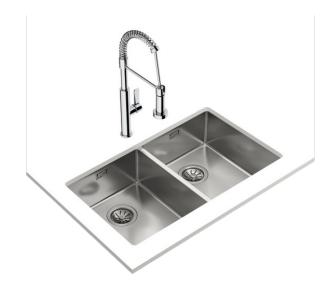

#### MAESTRO BE LINEA RS15 2B 740

#### Undermount Stainless Steel Sink with two bowls

Main bowl depth: 200mm

bowl Antibacterial Lifetime pth: warranty

warranty + SilentSmart system

R15, easy to clean

#### **FEATURES**

Stainless steel sink
Two bowls
Undermount installation
Easy clean radius R15 corners
3½" manual basket waste with siphon
SilentSmart, 50% less noise
200 mm deep bowls
80 cm base unit

#### **DIMENSIONS**

Product height (mm): Product width (mm): 440 Product depth (mm): 200 Product length (mm): 740 Net weight (Kg): 6,04