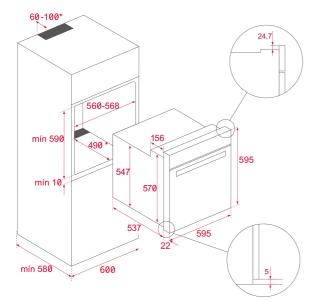

## DIMENSIONS

Product height (mm): 595 Product width (mm): 595 Product depth (mm): 537+22 **Product length (mm):** Net weight (Kg): 32