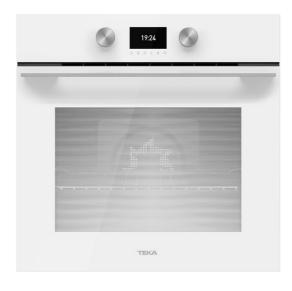

**HLB 8600** Multifunction SurroundTemp A+ oven with cooking assistant

**TEKA** 

guide

SoftClose

70L capacity telescopic

Plus HydroClean extension

SurroundTemp, extra rear resistance for a uniform cooking

### **FEATURES**

Urban color Edition Multifunction SurroundTemp 12 Cooking functions Automatic HydroClean system Touch control display **Digital Timer** Personal cooking assistant: 20 programmed international recipes Chrome supports with 5 cooking levels 1 Plus Extension telescopic guide Triple glazed door SoftClose system Automatic disconnection security system Children safety lock Automatic quick preheating Anti-tip deep tray and reinforced grid Tangential ventilation Gross/net capacity: 71/70 litres