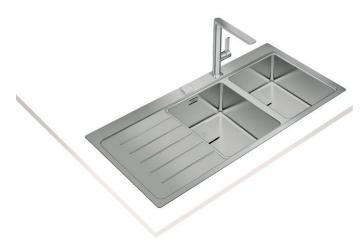

# MAESTRO ZENIT RS15 2B 1D L AUTO PRO

Inset PureLine Stainless Steel Sink

Main bowl depth: 200mm

oowl Antibacterial Lifetime :h: warranty nm +

warranty + SilentSmart system

R15, easy to clean

#### **FEATURES**

PureLine stainless steel sink
2 bowls and 1 drainer, left hand
Inset installation
18/10 Stainless steel
Easy clean radius R15 corners
3½" SQ automatic basket waste with siphon
Decorative SQ cover
SilentSmart, 50% less noise
200 mm deep bowls
Thick steel sheet
80 cm base unit