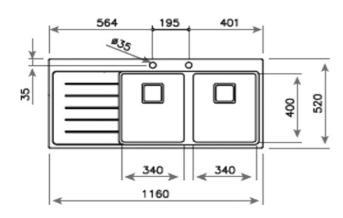

### **DIMENSIONS**

Product height (mm): Product width (mm): 520 Product depth (mm): 200 Product length (mm): 1160 Net weight (Kg): 8,27