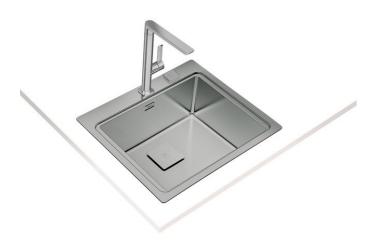

# MAESTRO ZENIT RS15 1B AUTO PRO

## Inset PureLine Stainless Steel Sink

Main bowl depth: 200mm

l Antibacterial Lifetime warranty

warranty + SilentSmart system

R15, easy to clean

#### **FEATURES**

Stainless steel sink
One bowl
Inset installation
Easy clean radius R15 corners
3½" SQ manual basket waste with siphon
Decorative SQ cover
SilentSmart, 50% less noise
200 mm deep bowl
60 cm base unit