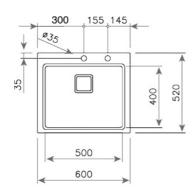

## **DIMENSIONS**

Product height (mm): Product width (mm): 520 Product depth (mm): 200 Product length (mm): 600 Net weight (Kg): 4,7