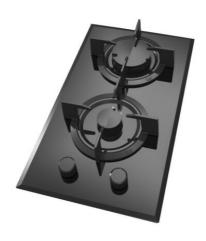

## GK LUX 30.1 2G AI AL DR

Autolock

#### **FEATURES**

Gas on Glass with ExactFlame Black front control knobs 2 cooking zones:

- -1 double ring burner (3.0 kW)
- -1 auxiliary burner (1.00 kW)

Large cast iron grids

Automatic-ignition (battery), activated through control knobs

Auto-lock safety device Tempered glass surface Total nominal power: 4.00 kW.