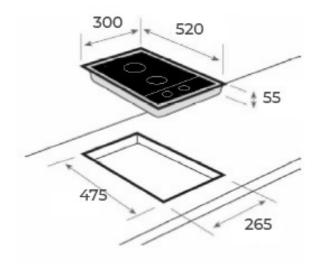

#### **DIMENSIONS**

Product height (mm): Product width (mm): 300 Product depth (mm): 520 Product length (mm): Net weight (Kg): 8,1