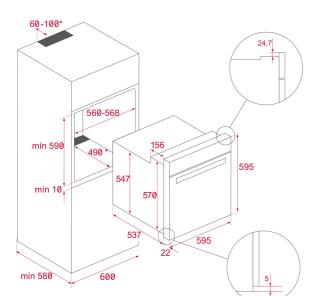

### **DIMENSIONS**

Product height (mm): 595 Product width (mm): 595 Product depth (mm): 537+22 **Product length (mm):** Net weight (Kg): 32