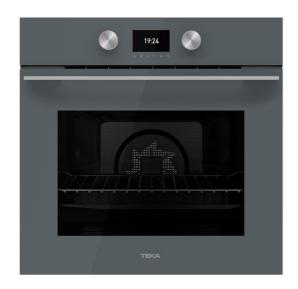

# Multifunction SurroundTemp A+ oven with cooking assistant

Plus

telescopic

guide

SoftClose

SurroundTemp, extra rear resistance for a uniform

cooking

#### **FEATURES**

Urban color Edition Multifunction SurroundTemp 12 Cooking functions Automatic HydroClean system Touch control display

**Digital Timer** 

Personal cooking assistant: 20 programmed international recipes

Chrome supports with 5 cooking levels 1 Plus Extension telescopic guide Triple glazed door

SoftClose system

Automatic disconnection security system

Children safety lock Automatic quick preheating

Anti-tip deep tray and reinforced grid

Tangential ventilation

Gross/net capacity: 71/70 litres

### **COLOURS**

| 111000011 | Stone grey glass |
|-----------|------------------|
| 111000013 | Black Glass      |
| 111000013 | White Glass      |

111000013 London brick brown glass

111000013 Steam grey glass