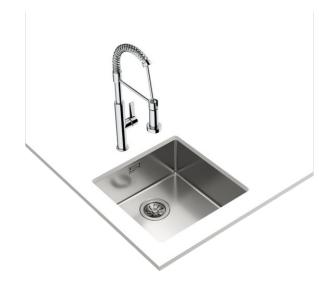

# BE LINEA RS15 40.40 Undermount Stainless Steel Sink with one bowl

R15, easy

to clean

Main bowl depth: 200mm

/l Antibacterial Lifetime warranty +

warranty + SilentSmart system

### **FEATURES**

PureLine stainless steel sink, One bowl

Finish: Polished

Undermount installation

3½" manual basket waste with overflow and siphon

Easy clean radius R15 corners SilentSmart, 50% less noise

50 cm base unit Thickness: 1.0 mm

## **DIMENSIONS**

Product height (mm): Product width (mm): 440 Product depth (mm): 200 Product length (mm): 440 Net weight (Kg): 3,48