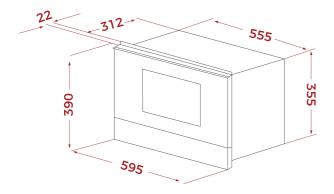

#### **DIMENSIONS**

Product height (mm): 390 Product width (mm): 595 Product depth (mm): 334 Product length (mm): Net weight (Kg): 23,2