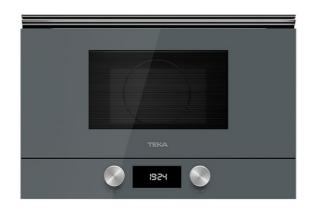

## Urban Colors Edition Built-in Microwave with ceramic base

Ceramic base

Defrost by time

Defrost by weight

Direct access menu

Electronic door opening

22L capacity

### **FEATURES**

Urban Colors Edition
Ceramic base microwave + grill
Electronic glass control panel with digital clock
Dropdown grill, 1.200W
5 power levels, 850 W out
Stainless steel cavity
Ceramic base with uniform heating
Forced tangential ventilation
Program selector and electronic functions
Quick start 30''
Defrost (5 programs)
9 direct access menus
Browning plate and reinforced grill grid

#### **COLOURS**

| 112030002 | Stone grey glass         |
|-----------|--------------------------|
| 112030004 | White Glass              |
| 112030004 | Black Glass              |
| 112030004 | London brick brown glass |
| 112030004 | Steam grey glass         |