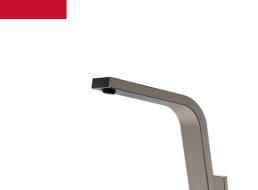

### **FEATURES**

Metallic Edition, Titanium Collection
High spout kitchen tap
Swivel Spout
Anti-scale aerator
Cartridge with ceramic discs of high resistance
Highly precise temperature control
Greater handling sensitivity with smoother movements
Surface resistant to daily use (PVD)
3/8" - 1/2" flexible inlet pipes