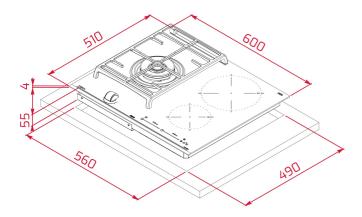

#### **DIMENSIONS**

Product height (mm): 98 Product width (mm): 600 Product depth (mm): 510 Product length (mm): Net weight (Kg): 12,8