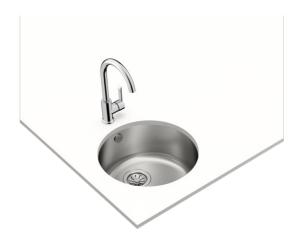

## BE Ø390 1B Undermount Stainless Steel Sink

Antibacterial

Lifetime warranty

**DESCRIPTION** Undermount Stainless Steel Sink

LIFE STYLE Total

**COLOURS** 

**REFERENCE** REF. 10125006 EAN. 8421152024126

## **FEATURES**

Stainless steel sink, One bowl

Finish: Polished

Undermount installation

3½" manual basket waste with overflow and siphon

45 cm base unit Thickness: 0.8 mm

Packaging: Individual carton box