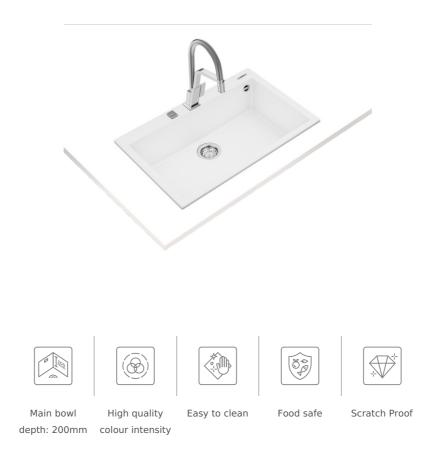

DESCRIPTION

**TEKA** 

COLOURS

REFERENCE

Inset Tegranite Sink with one bowl

REF. 115230004 EAN. 8434778007077

## FEATURES

**TEKA** 

Tegranite+ sink One bowl Inset installation 3½" automatic basket waste with siphon 200 mm deep bowl 80 cm base unit