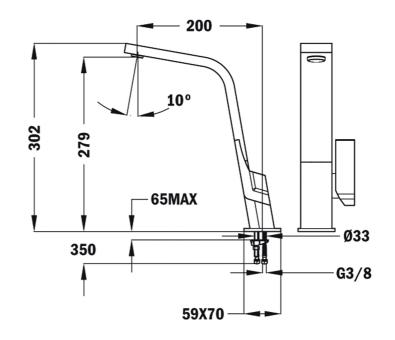

## DIMENSIONS

Product height (mm): 302 Product width (mm): Product depth (mm): Product length (mm): Net weight (Kg): 2,4