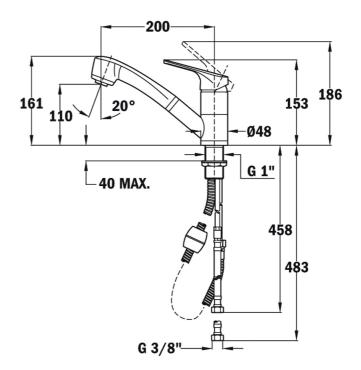

#### DIMENSIONS

Product height (mm): 161 Product width (mm): Product depth (mm): Product length (mm): Net weight (Kg): 1,81