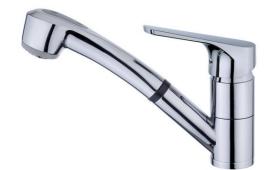

Anti-scale aerator

Pull-out shower High resistance spring

DESCRIPTION

LIFE STYLE

COLOURS

REFERENCE

Kitchen Tap mixer with pullout shower

Maestro

#### FEATURES

Low swivel spout 2 functions pull-out shower Extra resistant flexible hose 40mm cartridge Cartridge with ceramic discs of high resistance Highly precise temperature control Greater handling sensitivity with smoother movements Anti-scale aerator 1/2" flexible inlet pipes