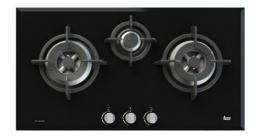

| DESCRIPTION |
|-------------|
| LIFE STYLE  |
| COLOURS     |
|             |

REFERENCE

80cm LPG Gas on Glass Hob with 3 cooking zones

Total

REF. 40240161 EAN. 8421152129067

## FEATURES

Gas on Glass Hob in 82cm Silver front control knobs Tempered Glass 3 gas burners: 2 Triple ring burner, 5,00 kW & 1 gas burner 1,00 kW Max. (nominal) power: 11,00 kW Auto-lock safety device Automatic-ignition in every burner, activated through control knobs Large cast iron pan supports Easy installation Type of Gas: LPG