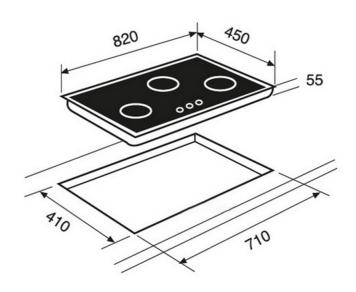

## DIMENSIONS

Product height (mm): Product width (mm): Product depth (mm): Product length (mm): Net weight (Kg): 8,1