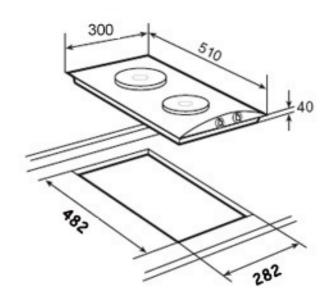

## **DIMENSIONS**

Product height (mm): Product width (mm): 300 Product depth (mm): 510 Product length (mm): Net weight (Kg): 8,1

## **TECHNICAL DETAILS**

**FITTING MEASURES** 

Built-in Width (mm): 270 Built-in Depth (mm): 495 Built-in height (mm): 40