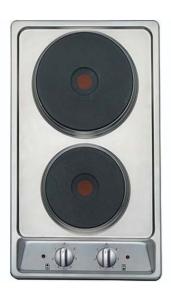

## EP2 30cm Electric hob 2 Cooking zone

**DESCRIPTION** 30cm Electric hob 2 Cooking zone

**LIFE STYLE** Easy

COLOURS

REFERENCE REF. 40240160

## **FEATURES**

Electric hob
Silver lateral knobs
2 cooking zones :

- -1 rapid electric plate 180 mm Ø (2000 W)
- -1 rapid electric plate 145 mm Ø (1500 W)

Pilot light indicator

Total nominal power: 3,500 W.