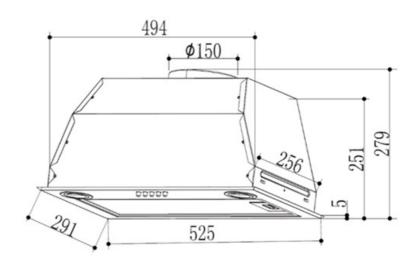

## **DIMENSIONS**

Product height (mm): Product width (mm): 525 Product depth (mm): 291 Product length (mm): Net weight (Kg): 7,4