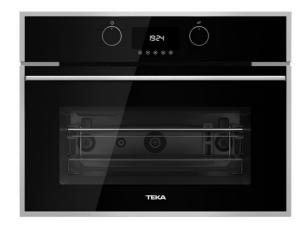

## **FEATURES**

Microwave + Grill
3 cooking functions
5 power levels + 1000 W microwave power
1400 W grill
Defrost by time and weight
Touch control display with knobs
Electronic timer (Delay/Start function)
Chrome supports with 5 cooking levels
Removable double glazed door
Automatic disconnection security system
Glass tray and reinforced grid
Capacity (gross/net): 45 / 44 litres

### **COLOURS**

40584400 Black glass

40584403 White glass with frame