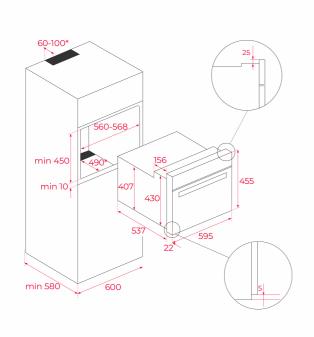

### **DIMENSIONS**

Product height (mm): 455 Product width (mm): 595 Product depth (mm): 559 Product length (mm): Net weight (Kg): 28,4