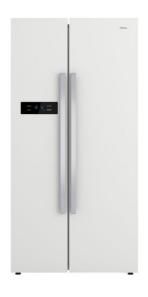

### **FEATURES**

Free Standing side by side refrigerator Full No Frost Outer control display Electronic adjustable thermostat 2 FreshBox drawers Safety glass shelves On holidays function Fast freezing and fast cooling function Front adjustable feet LED Illumination Climate class: SN/N/ST Total capacity (gross/net): 587 / 510 litres 2 Ice cube tray and twister ice maker included