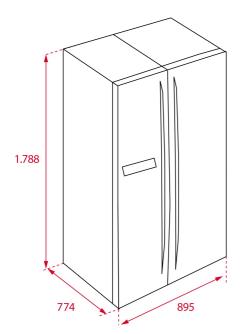

# DIMENSIONS

Product height (mm): 1765 Product width (mm): 897 Product depth (mm): 761 Product length (mm): Net weight (Kg): 99