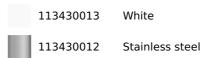

430013

EAN: 8434778003925

### **FEATURES**

Free Standing side by side refrigerator Full No Frost Outer control display Electronic adjustable thermostat 2 FreshBox drawers Safety glass shelves On holidays function Fast freezing and fast cooling function Front adjustable feet LED Illumination Climate class: SN/N/ST Total capacity (gross/net): 587 / 510 litres 2 Ice cube tray and twister ice maker included

# DIMENSIONS

Product height (mm): 1765 Product width (mm): 897 Product depth (mm): 761 Product length (mm): Net weight (Kg): 99

## **TECHNICAL DETAILS**

Energy efficiency class (UE 2019/2016): A+ Climate Class: SN/N/ST Energy Consumption (Kw/day): 1,11 Annual Consumption (kWh/year): 405 Freezing Capacity: 9 Noise Level (dBA): 41 Power rate (V): 220-240 Frequency (Hz): 50

# COLOURS



ТЕКА