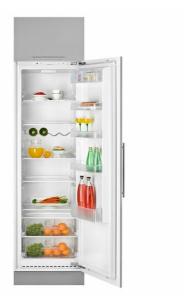

# **TKI2 300 EU WH**

Built-in larder refrigerator with inverter motor, antibacterial gasket and reversible door

Fresh Box

Motor Inverter

r

Easy 90

LED

#### **FEATURES**

Built-in top freezer refrigerator
Manual defrost
Inner control display
Electronic adjustable thermostat
2 FreshBox drawers
4 safety glass shelves
Fast cooling function
Front adjustable feet
LED Illumination
Reversible doors
Climate class: SN/T

Total capacity (gross/net): 315 / 309 litres

Bottle rack included