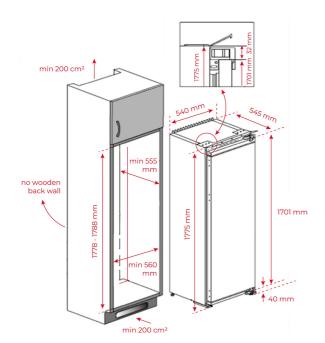

## **DIMENSIONS**

Product height (mm): 1775 Product width (mm): 540 Product depth (mm): 545 Product length (mm): Net weight (Kg): 55