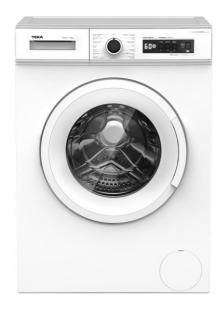

### **EASY WMT 10610 WH**

## **FEATURES**

HomeCare series

Free standing Washing Machine Electronic control panel with display

Washing capacity: 6 kg 15 washing programs Fast program: 15 minutes

Special programs: ECO mode, Wool care, Delicate

Special functions: Delay timer, Extra rinse

SmartWash system

Maximum spinning speed: 1000 RPM

Automatic water regulation

Automatic door lock safety system

Child lock

Balance control system

SoftCare drum

Delay timer:1-24 hours 30 cm wide porthole door