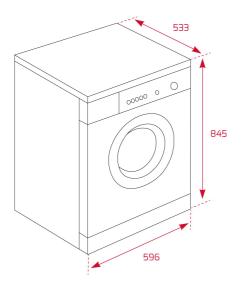

## **DIMENSIONS**

Product height (mm): 845 Product width (mm): 596 Product depth (mm): 533 Product length (mm): Net weight (Kg): 55,2