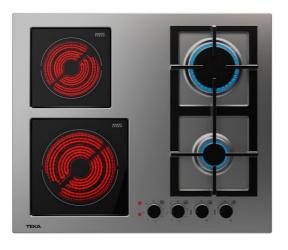

#### **EFX 60.1 2G 2H AI AL** Gas and vitroceramic hob with frontal control knobs and 4 cooking zones of butane and natural gas

### FEATURES

Gas + Vitroceramic hob Frontal control knobs 4 cooking zones 1 high lights Ø 180 mm 1 high lights Ø 140 mm 1 burner, 1.8 kW 1 burner, 1.2 kW Stainless steel surface Auto ignition Auto-lock safety system Cast iron grids Easy installation kit Maximum nominal power 4000 W