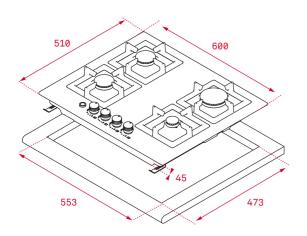

### DIMENSIONS

Product height (mm): 91 Product width (mm): 600 Product depth (mm): 510 Product length (mm): Net weight (Kg): 8,5