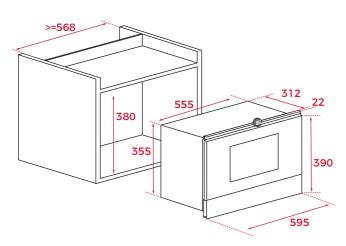

### **DIMENSIONS**

Product height (mm): 380/390 Product width (mm): 595 Product depth (mm): 334 Product length (mm): Net weight (Kg): 21,6