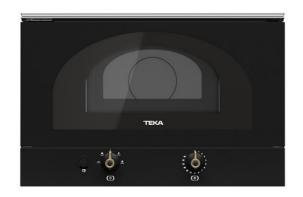

# **TEKA**

## 22L Built-in Microwave with ceramic base

Ceramic base

Defrost By Time

Electronic Door Opening

22L

### **FEATURES**

Country Style Edition Built-in Microwave Ceramic base with uniform heating 1 cooking function 5 power levels, 1400 W Defrost by time Mechanical control knobs Double glazed door with left opening Electronic door opening Automatic disconnection when open door Incandescent inner light Capacity (gross/net): 22 / 21,56 litres Stainless steel cavity Tangential ventilation