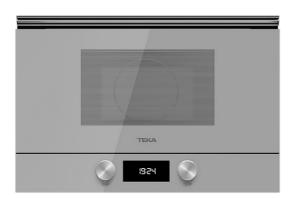

#### **FEATURES**

**Urban Colors Edition** Built-in Microwave + Grill Ceramic base with uniform heating 3 cooking functions 9 direct access menus 5 power levels, 2500 W Grill power: 1200 W Defrost by time and weight Touch control display with knobs Double glazed door with left opening Electronic door opening Automatic disconnection when open door Incandescent inner light Dropdown grill Quick start

## **COLOURS**

| 112030004 | Steam grey glass         |
|-----------|--------------------------|
| 112030002 | Black glass              |
| 112030002 | London brick brown glass |
| 112030002 | White glass              |
| 112030002 | Stone grey glass         |