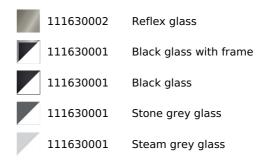

Colors Edition Automatic built-in coffee machine Self-cleaning function Intensity and coffee size regulation Touch control display with knobs 30 automatic programs Capacity: 2 cups at once Adjustable height system for different cup sizes Milk frother and hot water pipe Integrated steel grinder for natural coffee beans Coffee beans container, 200 grams capacity Availability for ground coffee 15 bar pump pressure 1.8 litres water tank Waste container Descaling function Installation with telescopic rails for easy pull out of the coffee maker

## DIMENSIONS

Product height (mm): 455 Product width (mm): 595 Product depth (mm): 412 **Product length (mm):** Net weight (Kg): 23

# **TECHNICAL DETAILS**

Power rate (V): 220-240 Frequency (Hz): 50/60 Maximum Nominal Power (W): 1350

## **COLOURS**