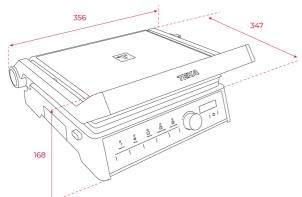

## DIMENSIONS

Product height (mm): 168 Product width (mm): 356 Product depth (mm): 347 **Product length (mm):** Net weight (Kg): 4.2