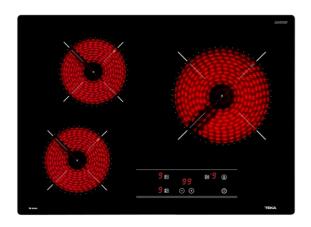

### Vitroceramic hob with touch control and child lock

Autolock

Power Plus

Easy installation

### **FEATURES**

Vitroceramic hob
Touch Control
3 cooking zones
1 high lights Ø 210 mm
2 high lights Ø 145 mm
Ceramic glass surface
Auto-lock safety system
Cooking timer
Power plus
Child lock
Residual heat indicator
Easy installation kit
Maximum nominal power 4500 W
Optional: Grilling plate