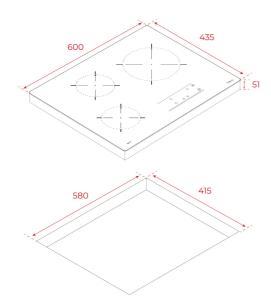

# **DIMENSIONS**

Product height (mm): 51 Product width (mm): 600 Product depth (mm): 435 Product length (mm): Net weight (Kg): 7