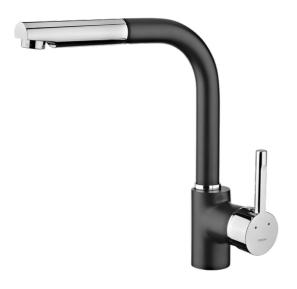

## **FEATURES**

High spout pull-out kitchen tap
Swivel spout
Anti-scale aerator
Pull-out 1 function: normal
Extra resistant flexible hose
Cartridge with ceramic discs of high resistance
Highly precise temperature control
Greater handling sensitivity with smoother movements
3/8" flexible inlet pipes