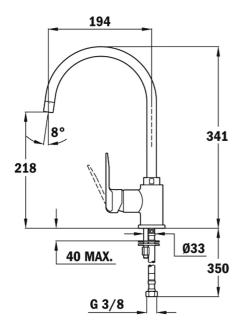

### **DIMENSIONS**

Product height (mm): Product width (mm): Product depth (mm): Product length (mm): Net weight (Kg): 1,55