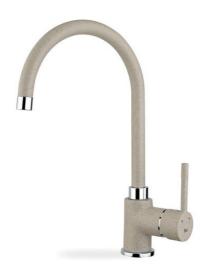

# Kitchen Tap mixer with high swivel spout

Anti-Scale Aerator

Swivel Spout

## **FEATURES**

High spout kitchen tap
Swivel spout
Anti-scale aerator
Cartridge with ceramic discs of high resistance
Highly precise temperature control
Greater handling sensitivity with smoother movements
3/8" flexible inlet pipes