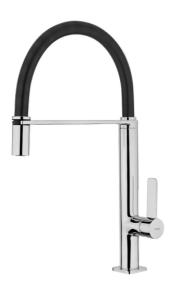

## **FEATURES**

High spout kitchen tap
Swivel and flexible spout
Anti-scale aerator
Pull-down shower 1 function: aerated spray
High resistant flexible rubber tube
Stainless steel flexible hose
Cartridge with ceramic discs of high resistance
Highly precise temperature control
Greater handling sensitivity with smoother movements
3/8" flexible inlet pipes

## **DIMENSIONS**

Product height (mm): 431 Product width (mm): Product depth (mm): Product length (mm): Net weight (Kg): 2,4