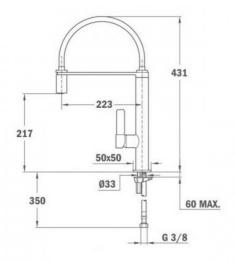

## **DIMENSIONS**

Product height (mm): 431 Product width (mm): Product depth (mm): Product length (mm): Net weight (Kg): 2,4