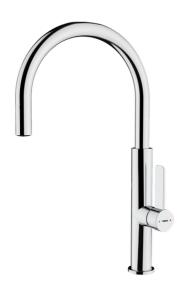

### **FEATURES**

High spout kitchen tap
Swivel spout
Anti-scale aerator
Cartridge with ceramic discs of high resistance
Highly precise temperature control
Greater handling sensitivity with smoother movements
Easy-Quick fixation system
3/8" - 1/2" flexible inlet pipes

### **DIMENSIONS**

Product height (mm): 420 Product width (mm): Product depth (mm): Product length (mm): Net weight (Kg): 1,77