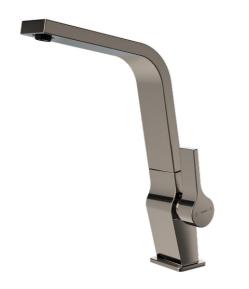

#### **FEATURES**

Metallic Edition, Titanium Collection High spout kitchen tap Swivel Spout Anti-scale aerator Cartridge with ceramic discs of high resistance Highly precise temperature control Greater handling sensitivity with smoother movements Surface resistant to daily use (PVD) 3/8" - 1/2" flexible inlet pipes