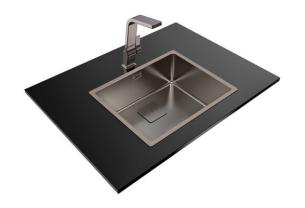

# Metallic Edition 3-in-1 sink with one bowl and titanium pvd finish

#### **FEATURES**

FlexLinea Series

Metallic stainless steel + PVD coat sink

One bowl

3-in-1 installation possibilities: undermount, top or flush

Easy clean radius R15 corners

 $3\frac{1}{2}$ " SQ manual basket waste with siphon

Decorative SQ cover

SilentSmart, 50% less noise

200 mm deep bowl

60 cm base unit

200mm depth

Antibacterial R15, easy to clean