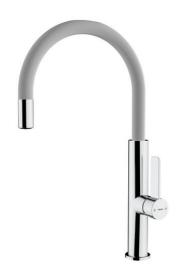

Saving Water

Anti-scale aerator

Swivel spout

Easy installation

#### **FEATURES**

High spout kitchen tap
Swivel spout
Anti-scale aerator
Cartridge with ceramic discs of high resistance
Highly precise temperature control
Greater handling sensitivity with smoother movements
Easy-Quick fixation system
3/8" - 1/2" flexible inlet pipes

## **COLOURS**

|   | 116030047 | Steam grey         |
|---|-----------|--------------------|
|   | 116030048 | Chrome titanium    |
|   | 116030048 | Stone grey         |
|   | 116030048 | Chrome brass       |
|   | 116030048 | Black chrome       |
|   | 116030048 | Chrome white       |
| Ш | 116030048 | Chrome             |
|   | 116030048 | London brick brown |