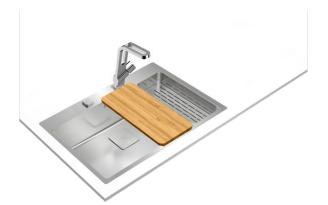

## MAESTRO ForLinea RS15 71.40

2-in-1 stainless steel sink with one bowl

## **FEATURES**

ForLinea Series Stainless steel sink One big bowl 2-in-1 installation possibilities: top or flush Easy clean radius R15 corners 3½" SQ automatic basket waste with siphon Decorative SQ cover SilentSmart, 50% less noise Accessories included: Bamboo chopping board and stainless steel colander 200 mm deep bowl 80 cm base unit