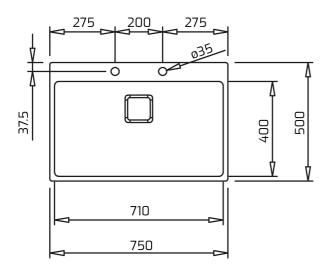

## DIMENSIONS

Product height (mm): Product width (mm): 500 Product depth (mm): Product length (mm): 750 Net weight (Kg): 5,6

Antibacterial R15, easy

to clean

200mm

depth