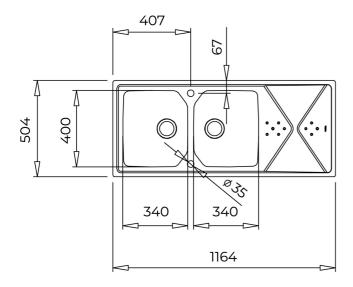

## **DIMENSIONS**

Product height (mm): Product width (mm): 504 Product depth (mm): Product length (mm): 1164 Net weight (Kg): 8,2