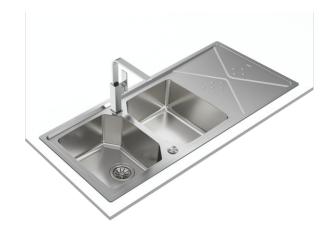

## MAESTRO Brooklyn 80 M-XP 2B 1D

Top/Flush reversible stainless steel sink with two bowls and one drainer

## FEATURES

REFERENCE

REF: 115160010

Brooklyn Series
Stainless steel sink, Polished finish
Two bowls and one drainer, reversible
2-in-1 installation possibilities: top or flush
V-control 3½" automatic waste basket with siphon
New HelixPRO waste basket
SilentSmart, 50% less noise
210 mm deep bowl
80 cm base unit